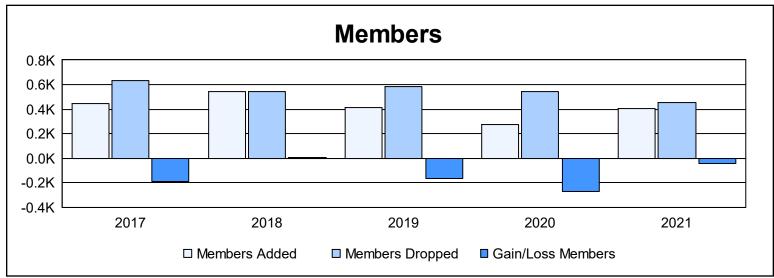

District 356 F

As of June 2021 Cumulative

| Year      | New<br>Clubs | Dropped<br>Clubs | Gain/<br>Loss<br>Clubs | New<br>Members | Charter<br>Members | Reinstate<br>Members | Transfer<br>Members | Total<br>Member<br>Added | Total<br>Members<br>Dropped | Gain/<br>Loss<br>Members |
|-----------|--------------|------------------|------------------------|----------------|--------------------|----------------------|---------------------|--------------------------|-----------------------------|--------------------------|
| 2016-2017 | 0            | 7                | -7                     | 424            | 6                  | 15                   | 0                   | 445                      | 632                         | -187                     |
| 2017-2018 | 2            | 3                | -1                     | 465            | 52                 | 24                   | 6                   | 547                      | 543                         | 4                        |
| 2018-2019 | 2            | 5                | -3                     | 355            | 44                 | 11                   | 3                   | 413                      | 582                         | -169                     |
| 2019-2020 | 0            | 3                | -3                     | 242            | 3                  | 18                   | 8                   | 271                      | 541                         | -270                     |
| 2020-2021 | 2            | 2                | 0                      | 284            | 83                 | 41                   | 0                   | 408                      | 454                         | -46                      |
| Average   | 1            | 4                | -3                     | 354            | 38                 | 22                   | 3                   | 417                      | 550                         | -134                     |