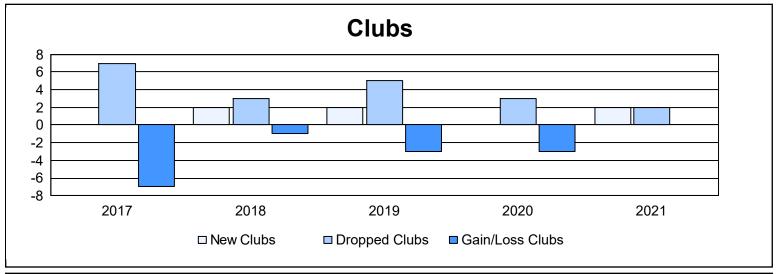

District 356 F

As of June 2021 Cumulative

| Year      | New<br>Clubs | Dropped<br>Clubs | Gain/<br>Loss<br>Clubs | New<br>Members | Charter<br>Members | Reinstate<br>Members | Transfer<br>Members | Total<br>Member<br>Added | Total<br>Members<br>Dropped | Gain/<br>Loss<br>Members |
|-----------|--------------|------------------|------------------------|----------------|--------------------|----------------------|---------------------|--------------------------|-----------------------------|--------------------------|
| 2016-2017 | 0            | 7                | -7                     | 424            | 6                  | 15                   | 0                   | 445                      | 632                         | -187                     |
| 2017-2018 | 2            | 3                | -1                     | 465            | 52                 | 24                   | 6                   | 547                      | 543                         | 4                        |
| 2018-2019 | 2            | 5                | -3                     | 355            | 44                 | 11                   | 3                   | 413                      | 582                         | -169                     |
| 2019-2020 | 0            | 3                | -3                     | 242            | 3                  | 18                   | 8                   | 271                      | 541                         | -270                     |
| 2020-2021 | 2            | 2                | 0                      | 284            | 83                 | 41                   | 0                   | 408                      | 454                         | -46                      |
| Average   | 1            | 4                | -3                     | 354            | 38                 | 22                   | 3                   | 417                      | 550                         | -134                     |